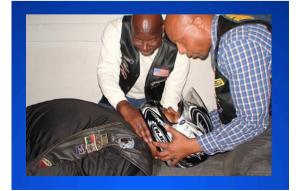

A Crash Course for the Motorcyclist

Accident Scene Management

## 2/1/2025 9:00 am - 5:00 pm

AMERICAN LEGION POST #204

Instructor: Helene Villemure, EMT

Sponsored by: Karl Truman Law Hosted by American Legion Post #204 Only \$35.00/student (Value \$150). Includes all course materials, a patch, a certificate, swag, and lunch!